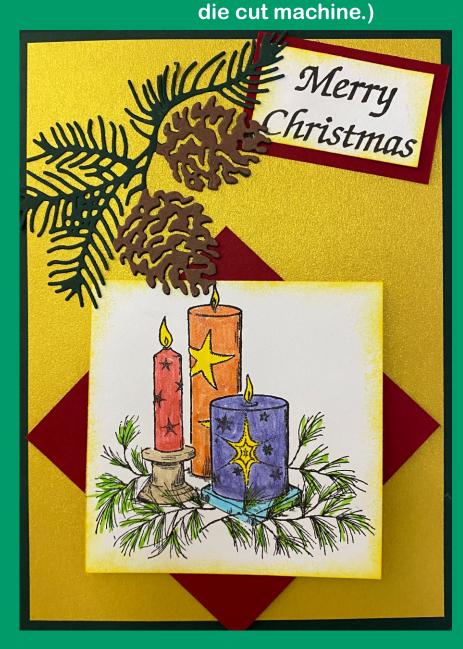

## **CP102 CHRISTMAS WARMTH**

Jump start and simplify your card making this season with all new Purple Daisy Design Christmas Card Packs. Each pack comes with enough stamps, dies, precut and scrap card stock to make and send 25 cards (see supplies list below). After that, you can use the stamps and dies to create your own one of a kind cards. (Please note that all dies must be cut with your own

## INCLUDED IN THIS CARD PACK...

- 675C Candle Trio Stamp
- 622C Merry Christmas Stamp
- DIE 6064 Twin Pine Branch
- 25 (4.5" x 6.25") Green Cards (When Folded)
- 25 Gold glitter mat (4.25" x 6")
- 25 Red Mat (3"x3")
- 25 White Mat (3"x3")
- 25 Red MC Tag (2" x 1.25".)
- 25 White MC Tag (1.75" x 1")
- 25 Inside White Mat for message. (4.25" x 6")
- Green and brown card stock for pine and cones
- 25 Envelopes