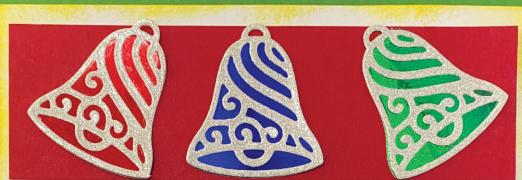

## **CP103 JINGLE BELLS RINGING**

Jump start and simplify your card making this season with all new Purple Daisy Design Christmas Card Packs. Each pack

comes with enough stamps, dies, precut and scrap card stock to make and send 25 cards (see supplies list below). After that, you can use the stamps and dies to create your own one of a kind cards. (Please note that all dies must be cut with your own die cut machine.)

## **INCLUDED IN THIS CARD PACK...**

- 6047 Stripped Bell Set
- L 2512 Jingle Bell Corner
- C 2411 Merry Christmas
- 25 5.5" x 4.25" Green Card (When folded)
- 25 4" x 5.25" White Mat
- 25 Red Mat (1.5" x 5")
- 25 Silver Glitter Paper (for Bells)
- 25 4" x 5.25" White Inside Mat for Message
- Red blue and Green Mirror Card (for bells)
- 25 Envelopes